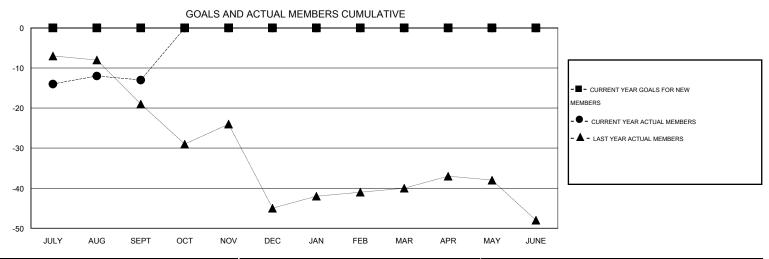

## GOALS AND ACTUAL NEW CLUBS CUMULATIVE

| DROPPED CLUBS: 0 |    | 8 CLUBS OF 34 ADDED 1 OR MORE NEW MEMBERS | GENDER DISTRIBUTION   |              |     |
|------------------|----|-------------------------------------------|-----------------------|--------------|-----|
|                  |    | NEW MEMBERS                               | MALE                  | 757 (71.42%) |     |
|                  |    |                                           | FEMALE                | 303 (28.58%) |     |
| DROPPED MEMBERS  |    |                                           |                       |              |     |
| DECEASED         | 5  | CHCK HEDE FOR HEALTH                      |                       |              | 254 |
| CLUB CANCELLED 0 |    | CLICK HERE FOR HEALTH ASSESSMENT DATA     | FAMILY UNIT MEMBERS   |              |     |
| OTHER            | 23 |                                           | HEAD OF HOUSEHOLD     |              | 119 |
| TOTAL            | 28 |                                           | NON-HEAD OF HOUSEHOLD |              |     |